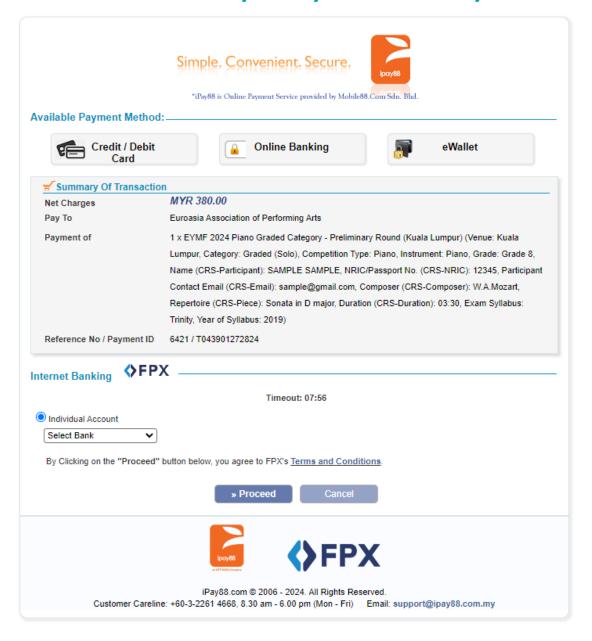

### You will be directed to iPay88 Payment Gateway as follows:

## Step 14: Choose 1 of your options.

If you'd like to pay with FPX Internet Banking, you may choose the bank at your own choice. Then, click "Proceed" to proceed with your payment.