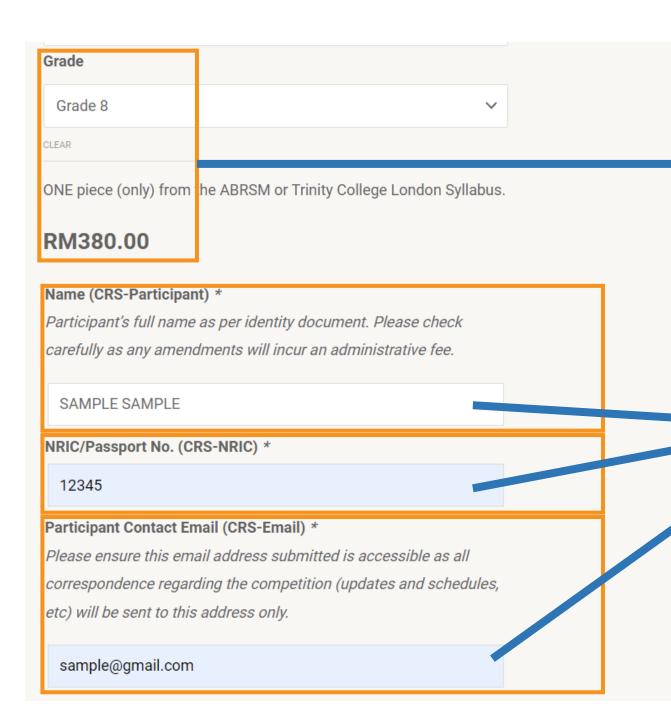

# Step 3: Please fill in the participant's details.

Note: Please ensure you provide an accurate Participant Contact Email, as the Jury's Comment Sheet will send to this email address ONLY. Additionally, a copy of the Confirmation Slip will also be sent to this email address.

Name (CRS-Participant) - SAMPLE SAMPLE

NRIC/Passport No. (CRS-NRIC) - 12345

Participant Contact Email (CRS-Email) - sample@gmail.com

Composer (CRS-Composer) - W.A.Mozart

Repertoire (CRS-Piece) - Sonata in D major