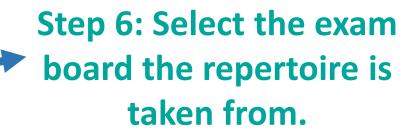

# Step 4: Fill in the Composer & Repertoire.

Step 5: Select the duration of the performance, if it does not match exactly, round it off to the nearest duration.

Step 7: Indicate the year of syllabus.

1x EYMF 2024 Piano Graded Category - Preliminary RM380.00 Round (Kuala Lumpur)

Duration (CRS-Duration) - 03:30

Exam Syllabus - ABRSM

Year of Syllabus - 2019

Subtotal RM380.00

Add To Cart

SKU: EYP24KUL/GRADED Category: Graded (Solo)

Step 8: Please check and ensure all the details are
 CORRECT as any amendments will incur an administrative fees.