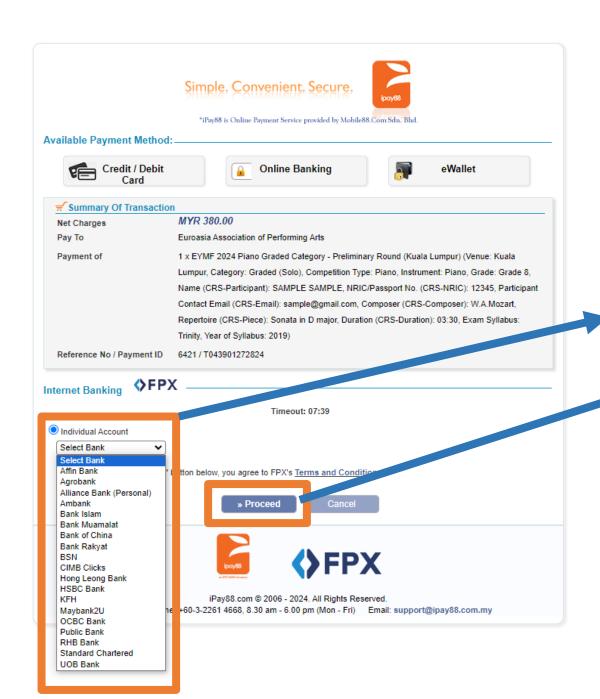

## Step 14: Choose 1 of your options.

If you'd like to pay with FPX Internet Banking, you may choose the bank at your own choice. Then, click "Proceed" to proceed with your payment.