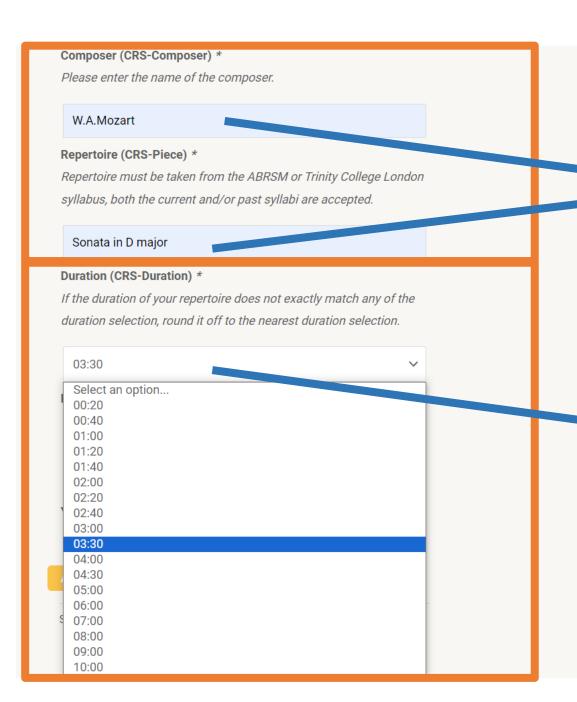

# Step 4: Fill in the Composer & Repertoire.

Step 5: Select the duration of the performance, if it does not match exactly, round it off to the nearest duration.

Step 7: Indicate the year of syllabus.

1x EYMF 2024 Piano Graded Category - Preliminary RM380.00 Round (Kuala Lumpur)

Name (CRS-Participant) - SAMPLE SAMPLE

NRIC/Passport No. (CRS-NRIC) - 12345

Participant Contact Email (CRS-Email) - sample@gmail.com

Composer (CRS-Composer) - W.A.Mozart

Repertoire (CRS-Piece) - Sonata in D major

Duration (CRS-Duration) - 03:30

Exam Syllabus - ABRSM

Year of Syllabus - 2019

Subtotal RM380.00

Add To Cart

SKU: EYP24KUL/GRADED Category: Graded (Solo)

Step 8: Please check and ensure all the details are
 CORRECT as any amendments will incur an administrative fees.