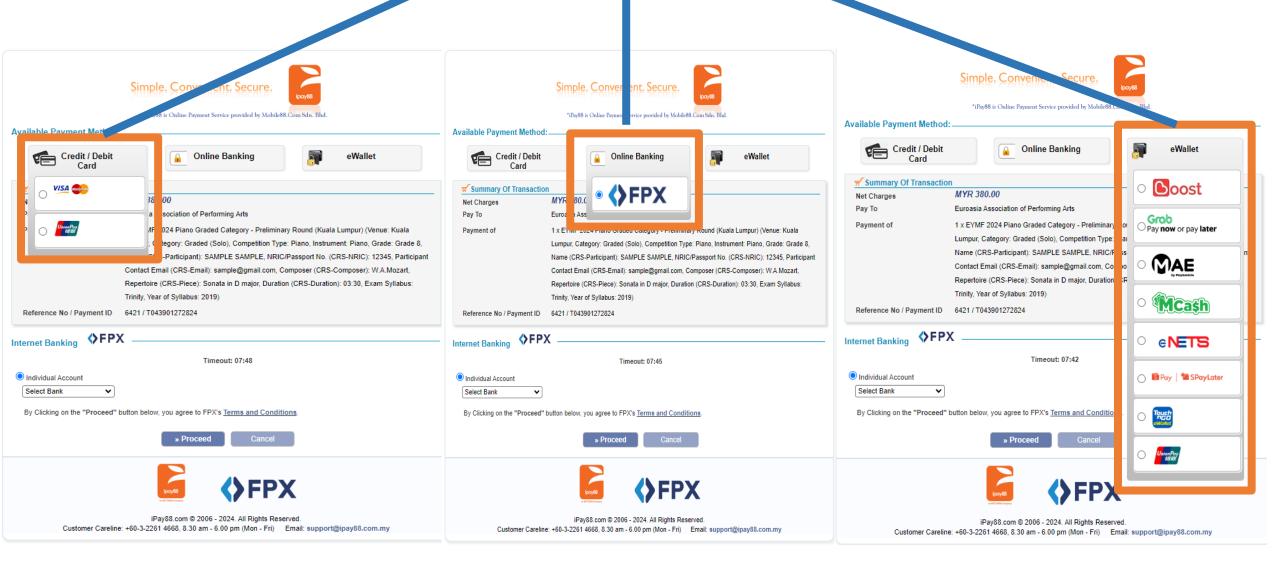

## Step 14: Choose 1 of your options.

If you'd like to pay with FPX Internet Banking, you may choose the bank at your own choice. Then, click "Proceed" to proceed with your payment.