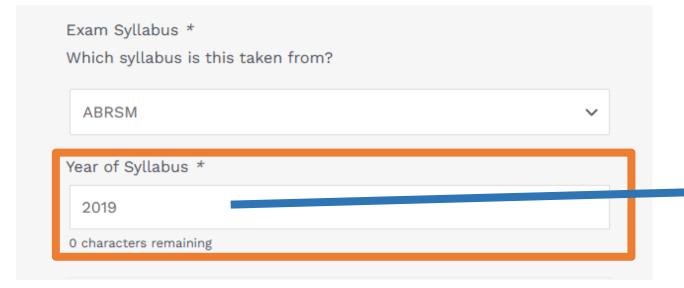

Step 12: Scroll down until you see the email address column (in orange box), please ensure your email address is accurate, as the Confirmation Slips will send to this email address.