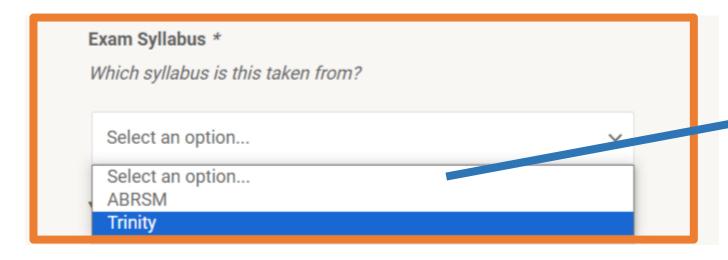

al Grade

Grade 1

Grade 2

Grade 3

Grade 4

Grade 5

Grade 6

Grade 7

Grade 8

Please ensure all the details in the (orange box above) are correct.

Please choose the grade (in yellow box above) that you would like to register for.





After selecting the grade, the amount will be shown here.

\*Please note that the price shown is just a sample.

# Step 3: Please fill in the participant's details.

Note: Please ensure you provide an accurate Participant Contact Email, as the Jury's Comment Sheet will send to this email address ONLY. Additionally, a copy of the Confirmation Slip will also be sent to this email address.





# Step 4: Fill in the Composer & Repertoire.

Step 5: Select the duration of the performance, if it does not match exactly, round it off to the nearest duration.









Step 7: Indicate the year of syllabus.



1x EYMF 2024 Piano Graded Category - Preliminary RM380.00 Round (Kuala Lumpur)

Name (CRS-Participant) - SAMPLE SAMPLE

NRIC/Passport No. (CRS-NRIC) - 12345

Participant Contact Email (CRS-Email) - sample@gmail.com

Composer (CRS-Composer) - W.A.Mozart

Repertoire (CRS-Piece) - Sonata in D major

Duration (CRS-Duration) - 03:30

Exam Syllabus - ABRSM

Year of Syllabus - 2019

Subtotal RM380.00

Add To Cart

SKU: EYP24KUL/GRADED Category: Graded (Solo)

Step 8: Please check and ensure all the details are
 CORRECT as any amendments will incur an administrative fees.

Step 9: Add to cart when you have verified that all information given are correct.

#### Upon adding to cart, this will appear.



Private: JB: Piano Graded Category" has been adde