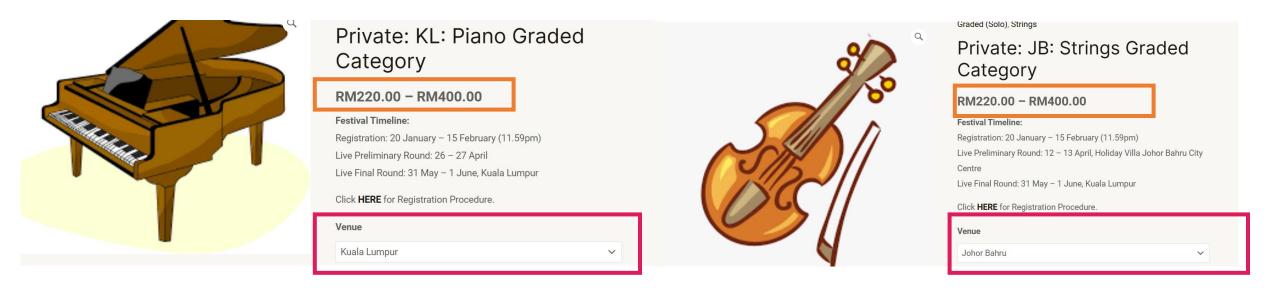

## Step 1: You will be redirected to this website below:

Please note that the fees will appear (orange box) here.

Note: This is a display sample of the fee. For more information about the fee, please visit our website.

<sup>\*</sup>Please be aware with the venue (red box) when you are registering.