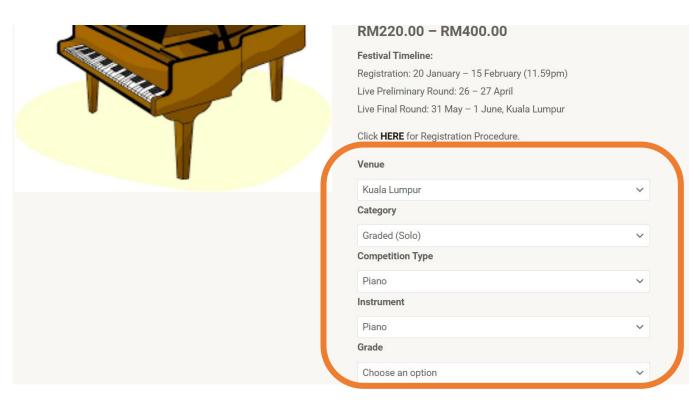

## Step 2:

Grade

Choose an option

Choose an option

Initial Grade

Grade 1

Grade 2

Grade 3

Grade 4

Grade 5

Grade 6

Grade 7

Grade 8

Please ensure all the details in the (orange box above) are correct.

Please choose the grade (in yellow box above) that you would like to register for.

After selecting the grade, the amount will be shown here.

\*Please note that the price shown is just a sample.